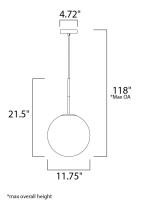

| MEASUREMENTS |
|--------------|
| DIMENSION    |

| DIMENSION | • | 11  |
|-----------|---|-----|
| MAX OAH   | : | 11  |
| CANOPY    | : | 4.7 |

HANGING WEIGHT

INPUT VOLTAGE : 120V BULB

: 11.75" W x 21.5" H 8" OAH : 4.72" W x 1" H x 4.72" L : 4.41 lb